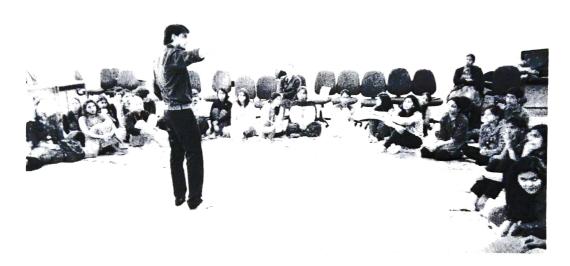

### Psychology Association HYPNOTHERAPY WORKSHOP

The Psychology Association for the first time conducted a workshop for the year 2016-2017. The workshop was on 'Hypnotherapy' and it was conducted on 22<sup>nd</sup> of July, 2016. Indeed, it was a milestone in the activities conducted by the Association, as this was a workshop never done before.

The workshop was handled by Prashant Joshi, a first year MPHR student trained in hypnotherapy and various other related activities. It focused on both theoretical aspects of hypnotherapy, and at the same time, pushed students to overcome their mental obstacles and do things they had never been able to do before, such as place a piece of burning cotton in their mouths. Prashant also cleared many misconceptions about hypnotherapy and provided an in depth knowledge and understanding about the subconscious mind.

Participants also had the rare opportunity to view a live demonstration of hypnosis, both from an observer's point of view and as a participant. The session ended with a "confidence-boosting activity". It was an effective and well-conducted workshop ending on a positive note. A major takeaway was the values learnt in this workshop. These dealt with "improving the self" in many possible ways and boosting one's self morale in situations which didn't favor an individual; thereby remaining optimistic and positive till the task at hand was complete.