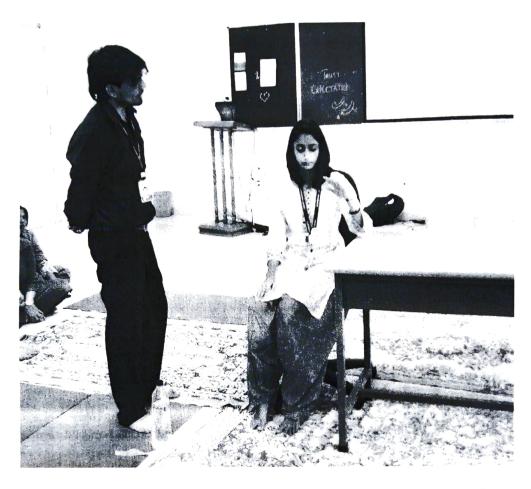

The workshop was handled by Prashant Joshi, a first year MPHR student trained in hypnotherapy and various other related activities. It focused on both theoretical aspects of hypnotherapy, and at the same time, pushed students to overcome their mental obstacles and do things they had never been able to do before, such as place a piece of burning cotton in their mouths. Prashant also cleared many misconceptions about hypnotherapy and provided an in depth knowledge and understanding about the subconscious mind.

Participants also had the rare opportunity to view a live demonstration of hypnosis, both from an observer's point of view and as a participant. The session ended with a "confidence-boosting activity". It was an effective and well-conducted workshop ending on a positive note. A major takeaway was the values learnt in this workshop. These dealt with "improving the self" in many possible ways and boosting one's self morale in situations which didn't favor an individual; thereby remaining optimistic and positive till the task at hand was complete.